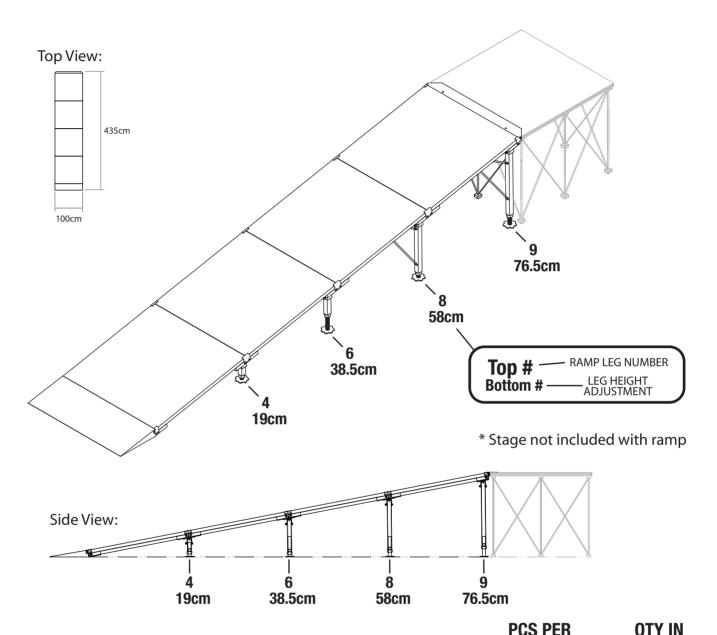

## **IS80RC, IS80RT, IS80RI**

## **Equipment Ramp for 80cm High Stages**

| SKU             | DESCRIPTION                                                 | MASTER PACK | SET |
|-----------------|-------------------------------------------------------------|-------------|-----|
| ISPE1X1CD       | 1 x 1mtr Carpet Finish Platforms                            |             |     |
| or<br>ISPE1X1TD | 1 x 1mtr TuffCoat Finish Platforms                          | 2           | 2   |
| or<br>ISPE1X1ID | 1 x 1mtr Industrial Finish Platforms                        |             |     |
| ISERBP          | Bottom ramp plate with mounting hardware                    | 1           | 1   |
| ISERCP          | Platform connecting plate                                   | 1           | 1   |
| ISERPF          | Metal platform assembly plate                               | 1           | 4   |
| IS2AL4          | Two pack of equipment ramp adjustable leg # 4 with hardware | 2           | 1   |
| IS2AL6          | Two pack of equipment ramp adjustable leg # 6 with hardware | 2           | 1   |
| IS2AL8          | Two pack of equipment ramp adjustable leg # 8 with hardware | 2           | 1   |
| IS2AL9          | Two pack of equipment ramp adjustable leg # 9 with hardware | 2           | 1   |
| ISELCB          | Pack of cross bars for leg sets # 8 or 9                    | 2           | 2   |