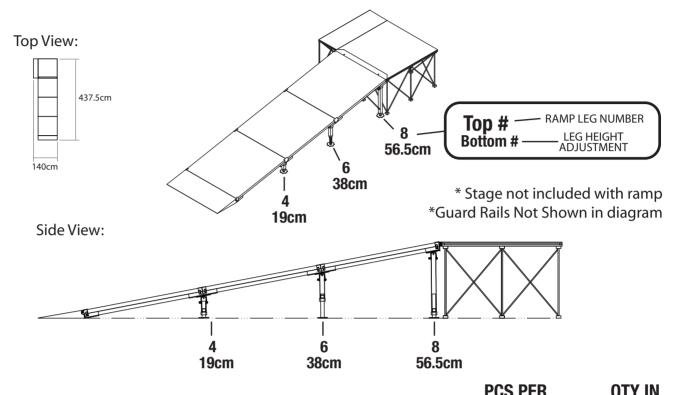

## IS60RLCGR, IS60RLTGR, IS60RLIGR

## **Equipment Ramp with Guard Rails and Landing for 60cm High Stages**

| SKU                   | DESCRIPTION                                                     | MASTER PACK | SET |
|-----------------------|-----------------------------------------------------------------|-------------|-----|
| ISPE1X1CD             | 1 x 1mtr Carpet Finish Platforms                                |             |     |
| or<br>ISPE1X1TD<br>or | 1 x 1mtr TuffCoat Finish Platforms                              | 2           | 2   |
| ISPE1X1ID             | 1 x 1mtr Industrial Finish Platforms                            |             |     |
| ISSTEPEC              | Carpet Finish Step Platform                                     |             |     |
| OF<br>ISSTEPET        | TuffCoat Finish Step Platform                                   | 1           | 1   |
| or<br>ISSTEPEI        | Industrial Finish Step Platform                                 |             |     |
| ISE1X1X60             | 60cm High Riser for 1 x 1mtr Platform                           | 1           | 1   |
| ISESTEP60             | 60cm High Riser for 1mtr Step Platform                          | 1           | 1   |
| ISERBP                | Bottom ramp plate with mounting hardware                        | 1           | 1   |
| ISERCP                | Platform connecting plate                                       | 1           | 1   |
| ISERPF                | Metal platform assembly plate                                   | 1           | 3   |
| IS2AL4                | Two pack of equipment ramp adjustable leg # 4 with hardware     | 2           | 1   |
| IS2AL6                | Two pack of equipment ramp adjustable leg # 6 with hardware     | 2           | 1   |
| IS2AL8                | Two pack of equipment ramp adjustable leg # 8 with hardware     | 2           | 1   |
| ISELCB                | Pack of cross bars for leg sets # 8 or 9                        | 2           | 1   |
| ISERSTEPGRPD          | Two pack of step guard rail ramp panels w/ mounting hardware    | 2           | 1   |
| ISERGRPD              | Two pack guard rail panels for ramps w/ mounting hardware       | 2           | 3   |
| ISEARGRPD             | Two pack adjustable ramp guard rail panels w/ mounting hardware | 2           | 1   |
| IS2CMB                | Two pack of guard rail panel corner mounting bracket            | 2           | 1   |