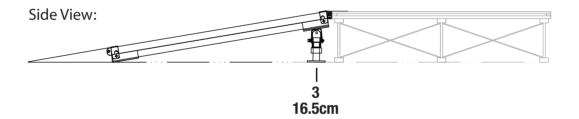

## **Equipment Ramp for 20cm High Stages**

## \* Stage not included with ramp

| SKU             | DESCRIPTION                                                 | PCS PER<br>MASTER PACK | QTY IN<br>Set |
|-----------------|-------------------------------------------------------------|------------------------|---------------|
| ISPE1X1CS<br>or | 1mtr x 1mtr Carpet Finish Platform                          |                        |               |
| ISPÉ1X1TS       | 1mtr x 1mtr TuffCoat Finish Platform                        | 1                      | 1             |
| or<br>ISPE1X1IS | 1mtr x 1mtr Industrial Finish Platform                      |                        |               |
| ISERBP          | Bottom ramp plate with mounting hardware                    | 1                      | 1             |
| ISERCP          | Platform connecting plate                                   | 1                      | 1             |
| ISERPF          | Metal platform assembly plate                               | 1                      | 1             |
| IS2AL3          | Two pack of equipment ramp adjustable leg # 3 with hardware | 2                      | 1             |