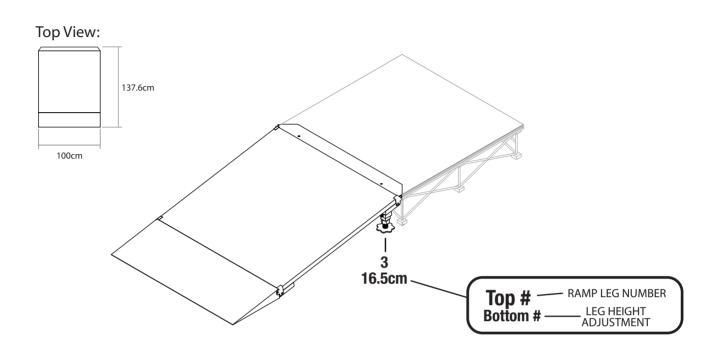

## **Equipment Ramp for 20cm High Stages**

## \* Stage not included with ramp

| SKU             | DESCRIPTION                                                 | PCS PER<br>MASTER PACK | QTY IN<br>Set |
|-----------------|-------------------------------------------------------------|------------------------|---------------|
| ISPE1X1CS<br>or | 1mtr x 1mtr Carpet Finish Platform                          |                        |               |
| ISPÉ1X1TS       | 1mtr x 1mtr TuffCoat Finish Platform                        | 1                      | 1             |
| or<br>ISPE1X1IS | 1mtr x 1mtr Industrial Finish Platform                      |                        |               |
| ISERBP          | Bottom ramp plate with mounting hardware                    | 1                      | 1             |
| ISERCP          | Platform connecting plate                                   | 1                      | 1             |
| ISERPF          | Metal platform assembly plate                               | 1                      | 1             |
| IS2AL3          | Two pack of equipment ramp adjustable leg # 3 with hardware | 2                      | 1             |