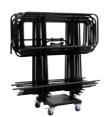

#### **Guard Rail Transportation System**

Holds any combination of 12 guard rails ( for 1m x 1m, or step platform guardrails).