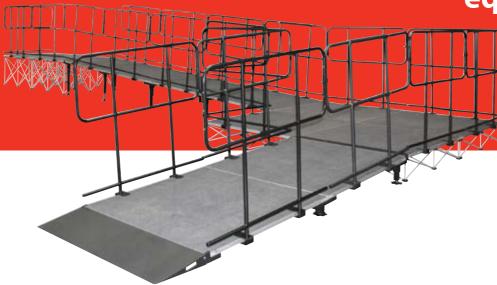

## Wheelchair and equipment ramps

#### Wheelchair and Equipment Ramps

Our equipment and wheelchair ramps allow equipment and people easy access to the stage. Easy assembly, compact storage and lightweight, but solid construction are what set Intellistage™ ramps apart. Ramps consist of metal frames and adjustable legs. How do they work? Metal frames and ramp legs are set-up and then the ramp legs are adjusted to create the necessary slope for the ramp. Standard 1m x 1m Intellistage™ platforms (carpet finish, tuff coat finish or industrial finish) are then installed into the metal frames. Intellistage™ ramps offer maximum installation flexibility. Ramps can be attached to Intellistage™ stages straight on, on the side with a landing and in switchback or 90 degree angle configurations for optimal usage of available installation space. Their modular design is also a plus, allowing for easy upgrades when stage heights change.

All wheel chair ramps come standard with guard rails and guard rail options are available for 60cm and 80cm high equipment ramps. Two different ramp transportation/storage systems are also available. The Trolley system consists of a universal trolley that houses platforms, metal frames and adjustable legs. The Caster Board system consists of a caster board for housing platforms, metal frames and legs.