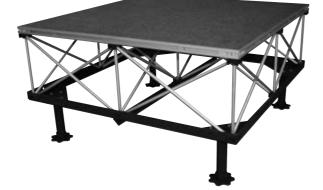

## Mobile, height adjustable, and waterproof stages

Need help setting up your stage on uneven ground? Using the same metal frames that allow you to make our stages mobile, you can easily change out the wheels from the bottom of the frames and replace them with our height adjustable legs. Each leg can be adjusted up to 12.5cm vertically and allows you full and complete control on how you want to set up your stage.

We also offer Riser Leveling Cups to compensate for uneven surfaces.