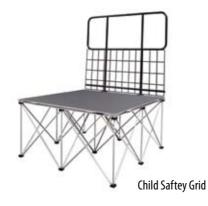

Guard Rail for 1m x 1m Stage Platforms

**Guard Rails for Step Platforms** 

**Guard Rail Covers and Child Safety Grids** 

Guard Rail Covers and Child Safety Grids are available.