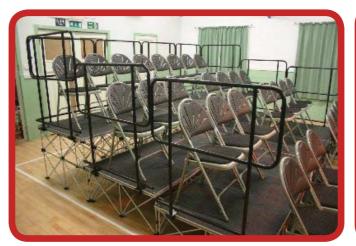

#### **Seated Risers**

Our seated risers are available in 3 tiered and 4 tiered heights of 20cm, 30cm, 40cm, 60cm or 80cm and consist of 1m wide platforms. They are completely modular and customizable and can be set-up to accommodate anywhere from 9 to 12 chairs up to 100's of chairs. The same system can also be set-up in various configurations such as straight, arc shaped, winged and horseshoe shaped configurations; depending on your needs. All systems come standard with chair stops and are available in carpet, tuffcoat or industrial finishes. Optional guard rails are available.