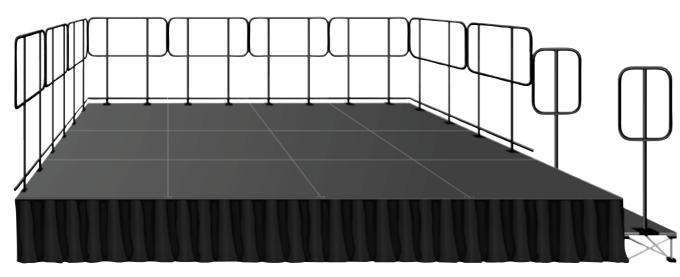

#### Stage Guard Rails

If safety is your concern, our guard rails are the prefect addition to your stage system. Designed to keep performers safe, our guard rails are available in 3 sizes to fit our 2m x 1m platforms, 1m x 1m platforms or our step platforms. All stage platforms come standard with pre-marked holes, so if you decide to add guard rails-installation is a snap. Simply drill holes at the pre-marked locations found on the platforms, mount your quard rails with the provided mounting screws and connect the guard rail sections together with our special guardrail to guardrail connector hardware (hardware is included).

Guard Rail for 1m x 1m Stage Platforms

**Guard Rails for Step Platforms** 

**Guard Rail Covers and Child Safety Grids** 

Guard Rail Covers and Child Safety Grids are available.

#### Stage Back Drops

Intellistage™ back drops provide the perfect finishing touch for your stage system. Designed to work with existing guard rails, our back drops install easily onto our standard Intellistage™ 1m x 1m guard rail panels. Back drops are sold in modular 1m sections allowing design flexibility to fit nearly any size stage. One back drop section consists of a 1m wide metal T-bar assembly that installs on top of an existing guard rail. Once installed, the T-bar telescopes out and is adjustable in height from 1m to 3m high depending on your needs. The T-bar's telescope design also allows it to be disassembled and folded down compactly into a 4' high length for easy transportation and storage. Intellistage $^{\text{m}}$  back drop panels are designed to be used with Intellistage $^{\text{m}}$  stage curtains. Intellistage™ stage curtains are available in 3m x 1m wide panels and are made of a black fire retardant material. Intellistage™ stage back drops also allow for easy installation of customers' own custom made curtains, custom banners or projection screens. Storage/transportation bags for back drops and curtains are also available.

Back Drop Frame with Intellistage<sup>17</sup> Stage Curtain

Storage/transportation bags are available (bag fits 2 back drops).