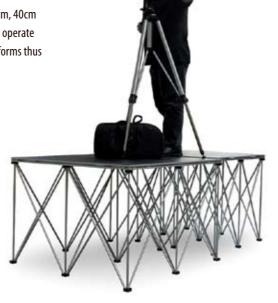

## Intellistage stage risers

#### How Risers and Platforms Work Together to Create Your Dream Stage.

Our unique accoridan-style folding stage risers are lightweight, compact and strong. They are rated at 900 KGS/sq. meter! Risers lock securely into our stage platforms via special platform locking mechanisms. Stage platforms lock to other platforms using a special hex key and platform to platform connectors built into sides of each platform. Platforms come in various shapes and finishes and risers come in matching shapes and various heights.

The result? This unique modular system allows you to create stages in a multitude of heights, shapes and configurations.