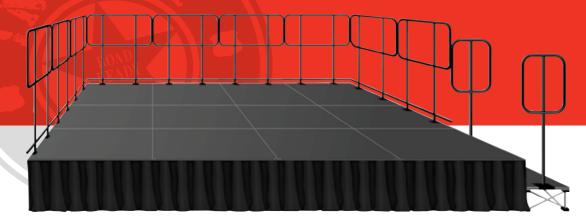

#### Stage Guard Rails

If safety is your concern, our guard rails are the prefect addition to your stage system. Designed to keep performers safe, our guard rails are available in 3 sizes to fit our 2m x 1m platforms, 1m x 1m platforms or our step platforms. All stage platforms come standard with pre-marked holes, so if you decide to add guard rails-installation is a snap. Simply drill holes at the pre-marked locations found on the platforms, mount your quard rails with the provided mounting screws and connect the guard rail sections together with our special guardrail to guardrail connector hardware (hardware is included).

Guard Rail for 1m x 1m Stage Platforms

**Guard Rails for Step Platforms** 

**Guard Rail Covers and Child Safety Grids** 

Guard Rail Covers and Child Safety Grids are available.