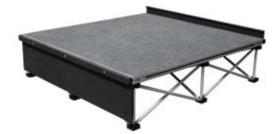

#### Square and Rectangle Platforms

Available in 2m x 1m, 1m x 1m and 1m x.5m sizes - in carpet, tuffcoat or industrial finishes. 2m x 1m and 1m x 1m platforms come standard with cable ports.

#### How Risers and Platforms Work Together to Create Your Dream Stage.

Our unique accoridan-style folding stage risers are lightweight, compact and strong. They are rated at 900 KGS/sq. meter! Risers lock securely into our stage platforms via special platform locking mechanisms. Stage platforms lock to other platforms using a special hex key and platform to platform connectors built into sides of each platform. Platforms come in various shapes and finishes and risers come in matching shapes and various heights.

The result? This unique modular system allows you to create stages in a multitude of heights, shapes and configurations.