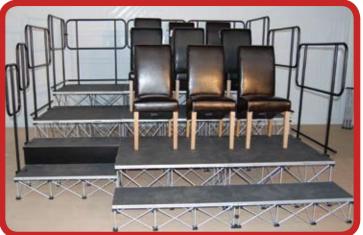

#### Prepackaged Stage Kits

We take the hassle out of buying a stage with our prepackaged stage kits. These kits are ready to go and include everything you need to get your show going including platforms, risers, and all the necessary hardware for putting your stage together. You can choose from basic stage kits or deluxe stage kits that include guardrails, skirts and steps. Kits are available in 20cm, 30cm, 40cm and 60cm heights and in 12, 20, or 32 square meter configurations. Step kits are also available. (choices vary per market. Please contact your Intellistage™ dealer or distributor).

Deluxe Stage Kit

Step Kit