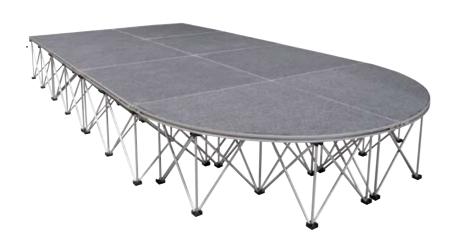

#### Square and Rectangle Platforms

Available in 2m x 1m, 1m x 1m and 1m x.5m sizes - in carpet, tuffcoat or industrial finishes. 2m x 1m and 1m x 1m platforms come standard with cable ports.

#### **Ouarter Round Platforms**

Available in a 1m size- in carpet, tuffcoat or industrial finishes.