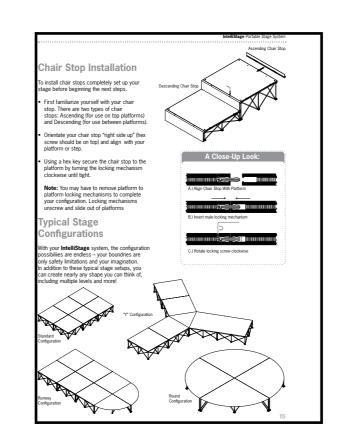

#### Chair Stops

We offer ascending and descending chairs stops for our  $2m \times 1m$ ,  $1m \times 1m$  and  $1m \times .5m$  stage platforms as well as our step platforms.

#### **Seated Risers**

Our seated risers are available in 3 tiered and 4 tiered heights of 20cm, 30cm, 40cm, 60cm or 80cm and consist of 1m wide platforms. They are completely modular and customizable and can be set-up to accommodate anywhere from 9 to 12 chairs up to 100's of chairs. The same system can also be set-up in various configurations such as straight, arc shaped, winged and horseshoe shaped configurations; depending on your needs. All systems come standard with chair stops and are available in carpet, tuffcoat or industrial finishes. Optional guard rails are available.