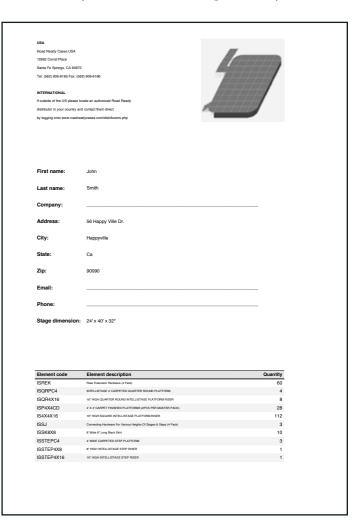

#### Create your custom stage online instantly!

To make designing your custom stage a snap, we created our stage builder software. Simply go to www. Intellistage.com, click on the stage-builder, and our software will design a custom stage for you according to your specifications. Our software will add anything you need including ramps, guard rails, skirts, transportation/storage systems and accessories and provide you with a detailed design of your new stage as well a list of all the components that make up your stage. You can then save your custom design as a pdf document.

The possibilities are endless!

## Go to www.intellistage.com and build your custom stage today!

Example of a customer's stage created using the stage builder.