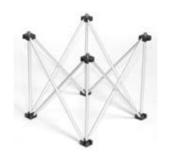

## Intellistage stage risers

#### How Risers and Platforms Work Together to Create Your Dream Stage.

Our unique accoridan-style folding stage risers are lightweight, compact and strong. They are rated at 900 KGS/sq. meter! Risers lock securely into our stage platforms via special platform locking mechanisms. Stage platforms lock to other platforms using a special hex key and platform to platform connectors built into sides of each platform. Platforms come in various shapes and finishes and risers come in matching shapes and various heights.

The result? This unique modular system allows you to create stages in a multitude of heights, shapes and configurations.