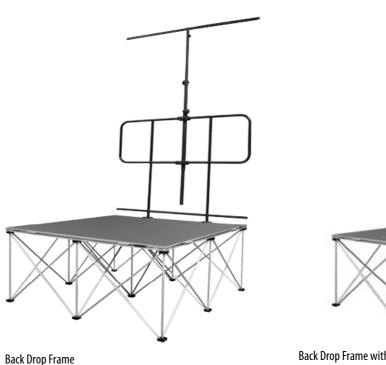

### Stage back drops

#### Stage Back Drops

Intellistage™ back drops provide the perfect finishing touch for your stage system. Designed to work with existing guard rails, our back drops install easily onto our standard Intellistage™ 1m x 1m guard rail panels. Back drops are sold in modular 1m sections allowing design flexibility to fit nearly any size stage. One back drop section consists of a 1m wide metal T-bar assembly that installs on top of an existing guard rail. Once installed, the T-bar telescopes out and is adjustable in height from 1m to 3m high depending on your needs. The T-bar's telescope design also allows it to be disassembled and folded down compactly into a 4' high length for easy transportation and storage. Intellistage $^{\text{m}}$  back drop panels are designed to be used with Intellistage $^{\text{m}}$  stage curtains. Intellistage™ stage curtains are available in 3m x 1m wide panels and are made of a black fire retardant material. Intellistage™ stage back drops also allow for easy installation of customers' own custom made curtains, custom banners or projection screens. Storage/transportation bags for back drops and curtains are also available.

Back Drop Frame with Intellistage<sup>17</sup> Stage Curtain

Storage/transportation bags are available (bag fits 2 back drops).