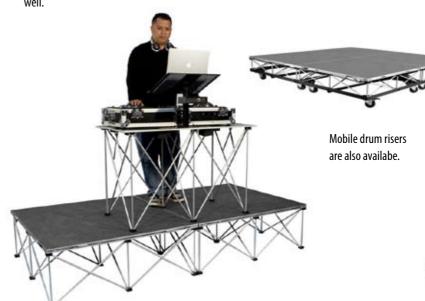

## Drum risers, mobile drum risers and performer packages

#### **Drum Risers**

Finally, the product that everyone has been waiting for. A compact, lightweight, sturdy drum riser. Our drum risers are available in 2m x 2m and 3m x 2m square sizes and are available in 8 different heights ranging from 16cm up to 60cm. Small enough to fit in the trunk of your car, these beauties can be used alone or with your Intellistage™ system. Mobile drum risers with wheels are also available. Skirting options and transportation/storage systems are available as well.

#### Performer Packages

For the hard working one man show, we have created several performer packages. They are available in different sizes and heights (choices vary per market. Please contact your Intellistage™ dealer or distributor). We have various packages available for DJ's, guitar players, keyboard players, magicians and more! Economically priced and small enough to fit in the trunk of a car, these are a great value for the working performer. Skirting options and transportation/storage systems are also available.