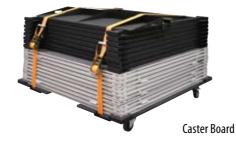

#### Stage Platform Transportation Caster System

Capable of holding up to 36, 1m x 1m platforms or 20, 2mx 1m platforms, our caster boards are designed for on site transportation and storage. Caster boards feature beefy lockable caster wheels, corner locking mechanisms to secure the base platform and industrial straps/ratchets to ensure that nothing moves unless you want it to. The perfect solution for moving an entire stage system for show purposes as well as for storage in between shows. Available for 1m x 1m stage systems and 2m x 1m stage systems.