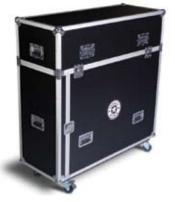

#### Storage Cases

Perfect for touring or rental applications, our storage cases provide great protection and security for your stage when moving from venue to venue. Mounted on 4 heavy duty casters with brakes, each case fits 6 platforms and 6 risers and even features additional space for hardware, clamps and skirts. Available for 2m x 1m stage systems and 1m x 1m stage systems. 2m x 1m cases feature an easy slide in loading design.