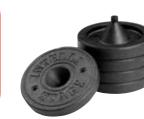

#### Riser Leveling Cups

Designed to help compensate for uneven ground, these stacking cups fit on the bottom side of riser feet and snap together with other stacking cups in order to allow you to level out your stage. Available in packs of 25, stacking cups are the fastest way to get your stage level so the show can go on!

ISSTCUP Leveling Cups