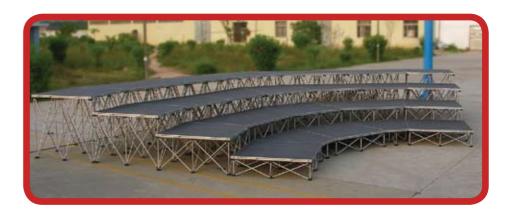

### **MEETINGS**

It's all about value and convenience... When it comes to portable stage systems, choral risers, seated risers, catwalks and ramps, Intellistage™ definitely upstages the competition. Consisting of modular, lightweight platforms and collapsible risers, Intellistage™ can be set up in a wide variety of heights and configurations by a single person!

#### Expandable and upgradable...

The good news is that as your needs grow, so can your stage system. Intellistage™ stages are the only stages that are completely modular and customizable. Platforms, risers and other components are available on an individual basis so you can customize your stage system (in different heights, configurations and sizes) to accommodate both small and large events. We also offer a full range of accessories like stage skirts, storage/transportation systems, stage back drops, choral risers, seated risers, guard rails, mobile stage kits, ramps and more. So go on! Feel free to take the Stage! Anywhere you like!