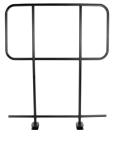

#### Stage Guard Rails

If safety is your concern, our guard rails are the prefect addition to your stage system. Designed to keep performers safe, our guard rails are available in 3 sizes to fit our 2m x 1m platforms, 1m x 1m platforms or our step platforms. All stage platforms come standard with pre-marked holes, so if you decide to add guard rails-installation is a snap. Simply drill holes at the pre-marked locations found on the platforms, mount your quard rails with the provided mounting screws and connect the guard rail sections together with our special guardrail to guardrail connector hardware (hardware is included).

Guard Rail for 1m x 1m Stage Platforms

**Guard Rails for Step Platforms** 

**Guard Rail Covers and Child Safety Grids** 

Guard Rail Covers and Child Safety Grids are available.