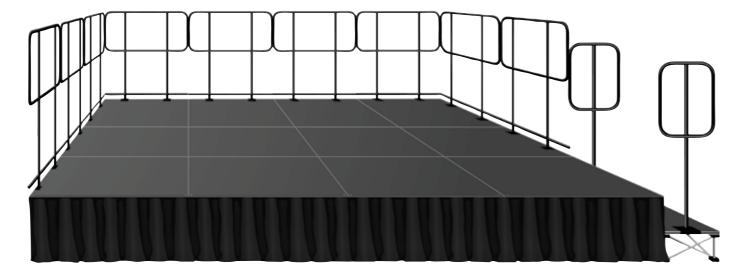

### Stage guard rails

#### Stage Guard Rails

If safety is your concern, our guard rails are the prefect addition to your stage system. Designed to keep performers safe, our guard rails are available in 3 sizes to fit our 2m x 1m platforms, 1m x 1m platforms or our step platforms. All stage platforms come standard with pre-marked holes, so if you decide to add guard rails-installation is a snap. Simply drill holes at the pre-marked locations found on the platforms, mount your quard rails with the provided mounting screws and connect the guard rail sections together with our special guardrail to guardrail connector hardware (hardware is included).

Guard Rail for 1m x 1m Stage Platforms

**Guard Rails for Step Platforms** 

**Guard Rail Covers and Child Safety Grids** 

Guard Rail Covers and Child Safety Grids are available.