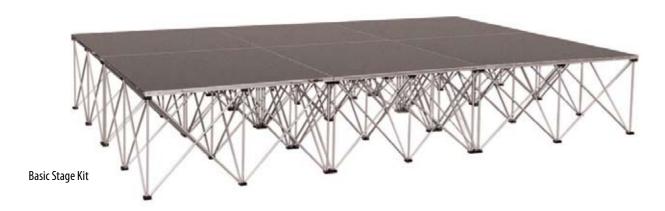

#### Prepackaged Stage Kits

We take the hassle out of buying a stage with our prepackaged stage kits. These kits are ready to go and include everything you need to get your show going including platforms, risers, and all the necessary hardware for putting your stage together. You can choose from basic stage kits or deluxe stage kits that include guardrails, skirts and steps. Kits are available in 20cm, 30cm, 40cm and 60cm heights and in 12, 20, or 32 square meter configurations. Step kits are also available. (choices vary per market. Please contact your Intellistage™ dealer or distributor).

Deluxe Stage Kit

Step Kit