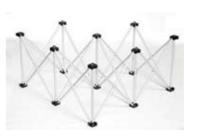

## Intellistage stage risers

#### How Risers and Platforms Work Together to Create Your Dream Stage.

Our unique accoridan-style folding stage risers are lightweight, compact and strong. They are rated at 900 KGS/sq. meter! Risers lock securely into our stage platforms via special platform locking mechanisms. Stage platforms lock to other platforms using a special hex key and platform to platform connectors built into sides of each platform. Platforms come in various shapes and finishes and risers come in matching shapes and various heights.

The result? This unique modular system allows you to create stages in a multitude of heights, shapes and configurations.