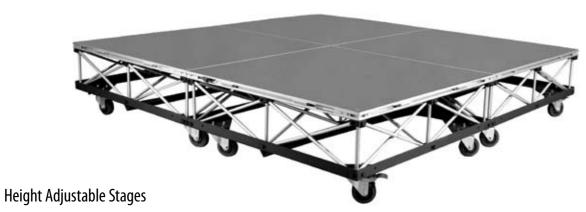

## Mobile, height adjustable, and waterproof stages

#### Mobile Stages/Mobile Drum Risers

Any of our stages or drum risers can be made mobile by fitting them with our mobile stage kit. We created metal frames that are designed to fit onto the bottom our stage risers. Special 3.1/2" wheels with brakes then attach to these frames. The result is a fully mobile stage that can be wheeled from place to place without being disassembled!

Need help setting up your stage on uneven ground? Using the same metal frames that allow you to make our stages mobile, you can easily change out the wheels from the bottom of the frames and replace them with our height adjustable legs. Each leg can be adjusted up to 12.5cm vertically and allows you full and complete control on how you want to set up your stage.