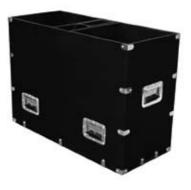

#### Riser/Skirt/Accessory Cases

Our Accessory cases are designed to work with our stage platform transportation caster system. Simply strap the accessory case on top of our stage transportation caster system and you are ready to roll. These cases are available for 1m x 1m and 2m x 1m stage systems and hold up to 18 risers and skirts. The perfect addition to make organizing and moving your stage even more hassle free!