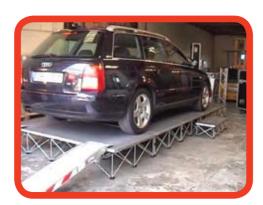

Video of a car being driven onto one of our stages, illustrating the strength of our staging.