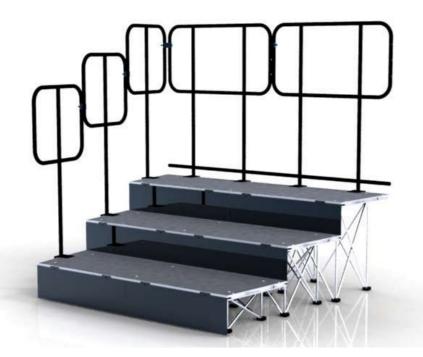

## Prepackaged steps

#### Prepackaged Stage Kits

We take the hassle out of buying a stage with our prepackaged stage kits. These kits are ready to go and include everything you need to get your show going including platforms, risers, and all the necessary hardware for putting your stage together. You can choose from basic stage kits or deluxe stage kits that include guardrails, skirts and steps. Kits are available in 20cm, 30cm, 40cm and 60cm heights and in 12, 20, or 32 square meter configurations. Step kits are also available. (choices vary per market. Please contact your Intellistage™ dealer or distributor).

Deluxe Stage Kit

Step Kit