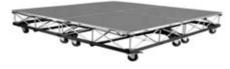

## Mobile, height adjustable, and waterproof stages

#### Mobile Stages/Mobile Drum Risers

Any of our stages or drum risers can be made mobile by fitting them with our mobile stage kit. We created metal frames that are designed to fit onto the bottom our stage risers. Special 3.1/2" wheels with brakes then attach to these frames. The result is a fully mobile stage that can be wheeled from place to place without being disassembled!