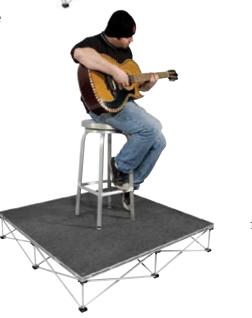

#### Performer Packages

For the hard working one man show, we have created several performer packages. They are available in different sizes and heights (choices vary per market. Please contact your Intellistage™ dealer or distributor). We have various packages available for DJ's, guitar players, keyboard players, magicians and more! Economically priced and small enough to fit in the trunk of a car, these are a great value for the working performer. Skirting options and transportation/storage systems are also available.

Storage/transportation dolly available for all performer packages.