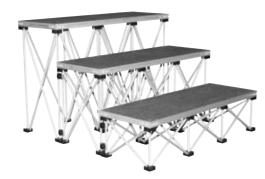

#### **Step Platforms**

Available a 1m x 36cm size- in carpet, tuffcoat or industrial finishes. These platforms are used to create stage steps.

#### **Step Risers**

Step risers are designed to work with our step platforms. They are available in 20cm, 30cm, 40cm, 60cm, and 80cm heights.