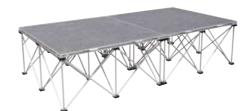

## Intellistage stage platforms

#### Square and Rectangle Platforms

Available in 2m x 1m, 1m x 1m and 1m x.5m sizes - in carpet, tuffcoat or industrial finishes. 2m x 1m and 1m x 1m platforms come standard with cable ports.