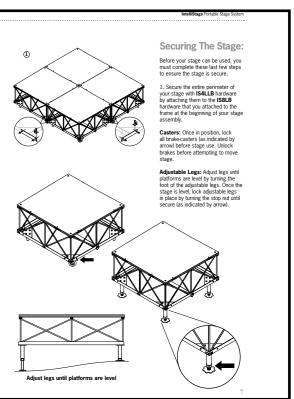

Need help setting up your stage on uneven ground? Using the same metal frames that allow you to make our stages mobile, you can easily change out the wheels from the bottom of the frames and replace them with our height adjustable legs. Each leg can be adjusted up to 12.5cm vertically and allows you full and complete control on how you want to set up your stage.

We also offer Riser Leveling Cups to compensate for uneven surfaces.