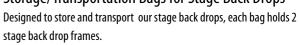

#### Stage Back Drops

Intellistage™ back drops provide the perfect finishing touch for your stage system. Designed to work with existing guard rails, our back drops install easily onto our standard Intellistage™ 1m x 1m guard rail panels. Back drops are sold in modular 1m sections allowing design flexibility to fit nearly any size stage. One back drop section consists of a 1m wide metal T-bar assembly that installs on top of an existing guard rail. Once installed, the T-bar telescopes out and is adjustable in height from 1m to 3m high depending on your needs. The T-bar's telescope design also allows it to be disassembled and folded down compactly into a 4' high length for easy transportation and storage. Intellistage $^{\text{m}}$  back drop panels are designed to be used with Intellistage $^{\text{m}}$  stage curtains. Intellistage™ stage curtains are available in 3m x 1m wide panels and are made of a black fire retardant material. Intellistage™ stage back drops also allow for easy installation of customers' own custom made curtains, custom banners or projection screens. Storage/transportation bags for back drops and curtains are also available.

Back Drop Frame with Intellistage<sup>17</sup> Stage Curtain

Storage/transportation bags are available (bag fits 2 back drops).