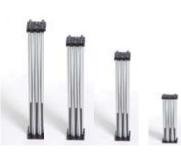

#### Square and Rectangle Risers

Square and rectangle risers are available to fit our 2m x 1m, 1m x 1m and 1m x .5m square and rectangle platforms as well as our folding platforms. They are available in 20cm, 30cm, 40cm, 60cm, and 80cm heights. Risers can be stacked on top of one another in various height combinations up to 120cm high using our optional ISREK riser coupler (never stack more than 2 risers high).

20cm, 30cm, 40cm and 60cm riser heights