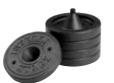

#### Riser Leveling Cups

Designed to help compensate for uneven ground, these stacking cups fit on the bottom side of riser feet and snap together with other stacking cups in order to allow you to level out your stage. Available in packs of 25, stacking cups are the fastest way to get your stage level so the show can go on!

ISSTCUP Leveling Cups