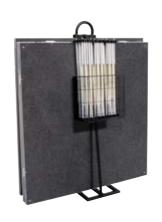

#### **Guard Rail Transportation System**

Holds any combination of 12 guard rails ( for 1m x 1m, or step platform guardrails).