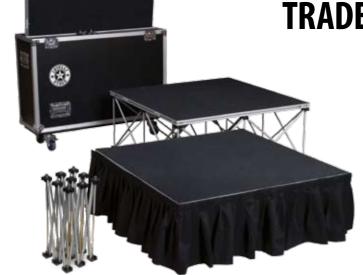

#### Square and Rectangle Platforms

Available in 2m x 1m, 1m x 1m and 1m x.5m sizes - in carpet, tuffcoat or industrial finishes. 2m x 1m and 1m x 1m platforms come standard with cable ports.

#### **Square Folding Platforms**

Available in a 1m x 1 m size - in carpet, tuffcoat or industrial finishes. Folding platforms are perfect for individuals that need to transport stages in the back of their car without taking up a lot of space.

#### How Risers and Platforms Work Together to Create Your Dream Stage.

Our unique accoridan-style folding stage risers are lightweight, compact and strong. They are rated at 900 KGS/sq. meter! Risers lock securely into our stage platforms via special platform locking mechanisms. Stage platforms lock to other platforms using a special hex key and platform to platform connectors built into sides of each platform. Platforms come in various shapes and finishes and risers come in matching shapes and various heights.

#### Square and Rectangle Risers

Square and rectangle risers are available to fit our 2m x 1m, 1m x 1m and 1m x .5m square and rectangle platforms as well as our folding platforms. They are available in 20cm, 30cm, 40cm, 60cm, and 80cm heights. Risers can be stacked on top of one another in various height combinations up to 120cm high using our optional ISREK riser coupler (never stack more than 2 risers high).