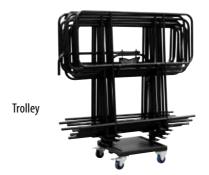

All wheel chair ramps come standard with guard rails and guard rail options are available for 60cm and 80cm high equipment ramps. Two different ramp transportation/storage systems are also available. The Trolley system consists of a universal trolley that houses platforms, metal frames and adjustable legs. The Caster Board system consists of a caster board for housing platforms, metal frames and legs.

#### Guard Rail/ Ramp Transportation Systems

We offer two options for guard rail/ramp transportation. Our trolley system consists of a universal trolley that houses either guard rails, or platforms, ramp metal frames and adjustable legs. Our caster board system consists of a caster board for housing platforms, ramp metal frames and legs.