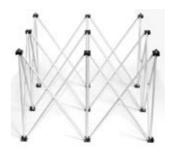

## Intellistage stage risers

#### How Risers and Platforms Work Together to Create Your Dream Stage.

Our unique accoridan-style folding stage risers are lightweight, compact and strong. They are rated at 900 KGS/sq. meter! Risers lock securely into our stage platforms via special platform locking mechanisms. Stage platforms lock to other platforms using a special hex key and platform to platform connectors built into sides of each platform. Platforms come in various shapes and finishes and risers come in matching shapes and various heights.

The result? This unique modular system allows you to create stages in a multitude of heights, shapes and configurations.