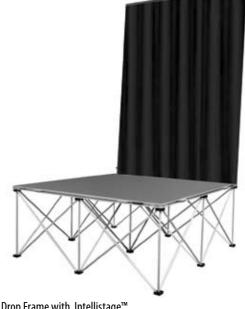

### Stage back drops

#### Stage Back Drops

Intellistage™ back drops provide the perfect finishing touch for your stage system. Designed to work with existing guard rails, our back drops install easily onto our standard Intellistage™ 1m x 1m guard rail panels. Back drops are sold in modular 1m sections allowing design flexibility to fit nearly any size stage. One back drop section consists of a 1m wide metal T-bar assembly that installs on top of an existing guard rail. Once installed, the T-bar telescopes out and is adjustable in height from 1m to 3m high depending on your needs. The T-bar's telescope design also allows it to be disassembled and folded down compactly into a 4' high length for easy transportation and storage. Intellistage $^{\text{m}}$  back drop panels are designed to be used with Intellistage $^{\text{m}}$  stage curtains. Intellistage™ stage curtains are available in 3m x 1m wide panels and are made of a black fire retardant material. Intellistage™ stage back drops also allow for easy installation of customers' own custom made curtains, custom banners or projection screens. Storage/transportation bags for back drops and curtains are also available.