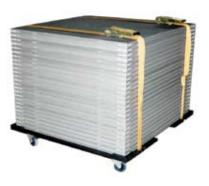

#### Stage Platform Transportation Caster System

Capable of holding up to 36, 1m x 1m platforms or 20, 2mx 1m platforms, our caster boards are designed for on site transportation and storage. Caster boards feature beefy lockable caster wheels, corner locking mechanisms to secure the base platform and industrial straps/ratchets to ensure that nothing moves unless you want it to. The perfect solution for moving an entire stage system for show purposes as well as for storage in between shows. Available for 1m x 1m stage systems and 2m x 1m stage systems.