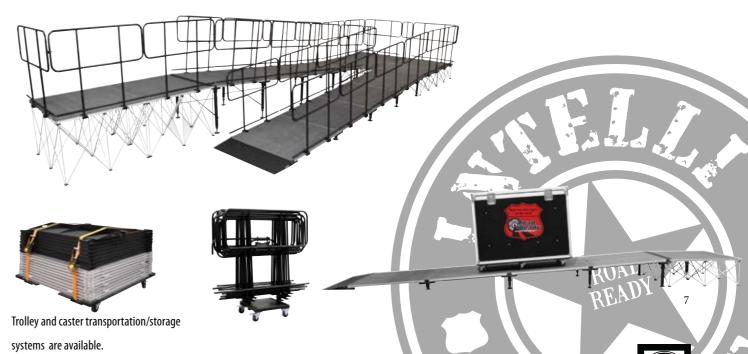

## Wheelchair and equipment ramps

#### Wheelchair and Equipment Ramps

Our equipment and wheelchair ramps allow equipment and people easy access to the stage. Easy assembly, compact storage and lightweight, but solid construction are what set Intellistage™ ramps apart. Ramps consist of metal frames and adjustable legs. How do they work? Metal frames and ramp legs are set-up and then the ramp legs are adjusted to create the necessary slope for the ramp. Standard 1m x 1m Intellistage™ platforms (carpet finish, tuff coat finish or industrial finish) are then installed into the metal frames. Intellistage™ ramps offer maximum installation flexibility. Ramps can be attached to Intellistage™ stages straight on, on the side with a landing and in switchback or 90 degree angle configurations for optimal usage of available installation space. Their modular design is also a plus, allowing for easy upgrades when stage heights change.

All wheel chair ramps come standard with guard rails and guard rail options are available for 60cm and 80cm high equipment ramps. Two different ramp transportation/storage systems are also available. The Trolley system consists of a universal trolley that houses platforms, metal frames and adjustable legs. The Caster Board system consists of a caster board for housing platforms, metal frames and legs.

When it's time to break down, you'll find that disassembly and storage is equally convenient. Platforms and risers are so compact that they can easily fit in the trunk of a car! Optional transportation/storage cases and trolleys are also available.