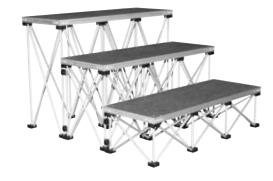

## Prepackaged steps

#### **Prepackaged Stage Kits**

We take the hassle out of buying a stage with our prepackaged stage kits. These kits are ready to go and include everything you need to get your show going including platforms, risers, and all the necessary hardware for putting your stage together. You can choose from basic stage kits or deluxe stage kits that include guardrails, skirts and steps. Kits are available in 8", 16", 24" and 32" heights and in 96, 192 or 288 square foot configurations. Step kits are also available. (choices vary per market. Please contact your Intellistage<sup>TM</sup> dealer or distributor).

Deluxe Stage Kit

Step Kit