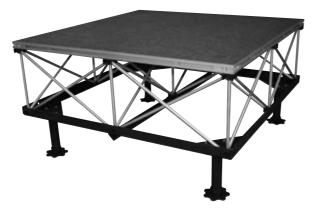

#### How Risers and Platforms Work Together to Create Your Dream Stage.

Our unique accoridan-style folding stage risers are lightweight, compact and strong. They are rated 185 lbs per sq. ft! Risers lock securely into our stage platforms via special platform locking mechanisms. Stage platforms lock to other platforms using a special hex key and platform to platform connectors built into sides of each platform. Platforms come in various shapes and finishes and risers come in matching shapes and various heights. The result? This unique modular system allows you to create stages in a multitude of heights, shapes and configurations.

#### **Square Risers**

Square Risers are available in 3' x 3' and 4' x 4' sizes and are designed to work with our square platforms and folding platforms. They are available in 8", 16", 24" and 32" heights. Risers can be stacked on top of one another in various height combinations up to 64" high using our optional ISREK riser coupler (never stack more than 2 risers high).

32", 24", 16" and 8" riser heights