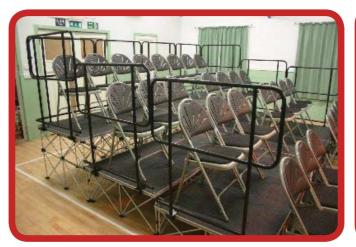

#### **Seated risers**

#### **Seated Risers**

Our seated risers are available in 3 tiered and 4 tiered heights of 8", 16" 24" and 32" and consist of 3' or 4' wide platforms. They are completely modular and customizable and can be set-up to accomodate anywhere from 9 chairs up to over a 100 chairs. The same system can also be set-up in various configurations such as straight, arc shaped, winged and horseshoe shaped configurations; depending on your needs. All systems come standard with chair stops and are available in carpet, tuffcoat or industrial finishes. Optional guard rails are available.