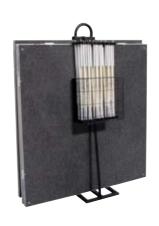

Designed to store and transport our stage back drops, each bag holds 2 stage back drop frames.