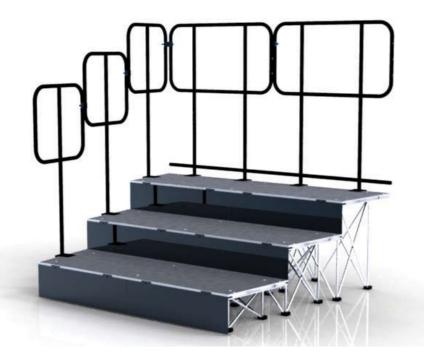

#### Stage guard rails

#### Stage Guard Rails

If safety is your concern, our guard rails are the prefect addition to your stage system. Designed to keep performers safe, our guard rails are available in 3 sizes to fit our 4' x 4' platforms, 3' x 3' platforms or our step platforms. All stage platforms come standard with pre-marked holes, so if you decide to add guard rails-installation is a snap. Simply drill holes at the pre-marked locations found on the platforms, mount your guard rails with the provided mounting screws and connect the guard rail sections together with our special guardrail to guardrail connector hardware is included).

## Prepackaged steps

#### **Prepackaged Stage Kits**

We take the hassle out of buying a stage with our prepackaged stage kits. These kits are ready to go and include everything you need to get your show going including platforms, risers, and all the necessary hardware for putting your stage together. You can choose from basic stage kits or deluxe stage kits that include guardrails, skirts and steps. Kits are available in 8", 16", 24" and 32" heights and in 96, 192 or 288 square foot configurations. Step kits are also available. (choices vary per market. Please contact your Intellistage<sup>TM</sup> dealer or distributor).