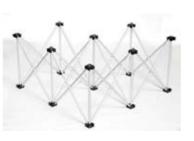

#### How Risers and Platforms Work Together to Create Your Dream Stage.

Our unique accoridan-style folding stage risers are lightweight, compact and strong. They are rated 185 lbs per sq. ft! Risers lock securely into our stage platforms via special platform locking mechanisms. Stage platforms lock to other platforms using a special hex key and platform to platform connectors built into sides of each platform. Platforms come in various shapes and finishes and risers come in matching shapes and various heights. The result? This unique modular system allows you to create stages in a multitude of heights, shapes and configurations.

#### **Square Risers**

Square Risers are available in 3' x 3' and 4' x 4' sizes and are designed to work with our square platforms and folding platforms. They are available in 8", 16", 24" and 32" heights. Risers can be stacked on top of one another in various height combinations up to 64" high using our optional ISREK riser coupler (never stack more than 2 risers high).

#### **Triangle Risers**

Triangle risers are available in 3' x 3' and 4' x 4' sizes and are designed to work with our triangle platforms. They are available in 8", 16", 24" and 32" heights. Risers can be stacked on top of one another in various height combinations up to 64" high using our optional ISREK riser coupler (never stack more than 2 risers high).