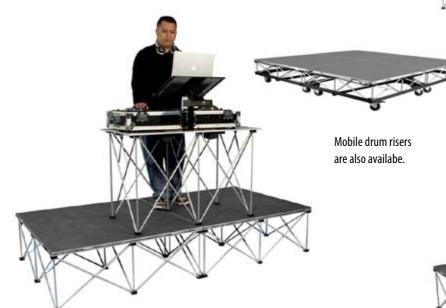

#### **Drum Risers**

Finally, the product that everyone has been waiting for. A compact, lightweight, sturdy drum riser. Our drum risers are available in 6′ x 6′, 8′ x 8′ and 12′ x 8′ sizes and are available in 5 different heights; 6″, 8″, 16″, 24″ and 32″. Small enough to fit in the trunk of your car, these beauties can be used alone or with your Intellistage™ system. Mobile drum risers with wheels are also available. Skirting options and transportation/storage systems are available as well.

#### **Performer Packages**

For the hard working one man show, we have created several performer packages. They are available in different sizes and heights (choices vary per market. Please contact your Intellistage™ dealer or distributor). We have various packages available for DJ's, guitar players, keyboard players, magicians and more! Economically priced and small enough to fit in the trunk of a car, these are a great value for the working performer. Skirting options and transportation/storage systems are also available.