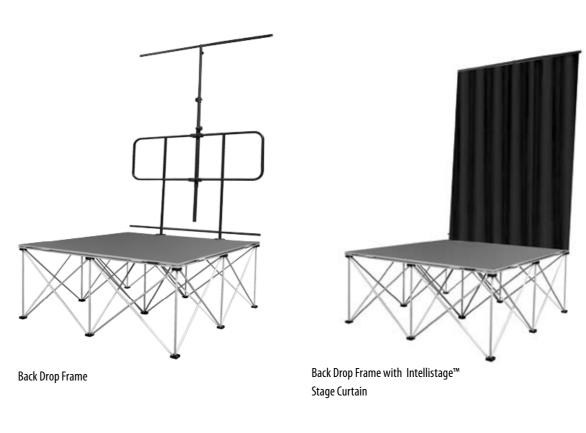

### **Stage back drops**

#### Stage Back Drops

Intellistage™ back drops provide the perfect finishing touch for your stage system. Designed to work with existing guard rails, our back drops install easily onto our standard Intellistage™ 4′ x 4′ guard rail panels. Back drops are sold in modular 4 foot sections allowing design flexibility to fit nearly any size stage. One back drop section consists of a 4′ wide metal T-bar assembly that installs on top of an existing guard rail. Once installed, the T-bar telescopes out and is adjustable in height from 5′ to 12′ high depending on your needs. The T-bar's telescope design also allows it to be disassembled and folded down compactly into a 4′ high length for easy transportation and storage. Intellistage™ back drop panels are designed to be used with Intellistage™ stage curtains. Intellistage™ stage curtains are available in 8′ x 4′ wide panels and are made of a black fire retardant material. Intellistage™ stage back drops also allow for easy installation of customers′ own custom made curtains, custom banners or projection screens. Storage/transportation bags for back drops and curtains are also available.

Storage/transportation
bags are available (bag fits 2 back drops).