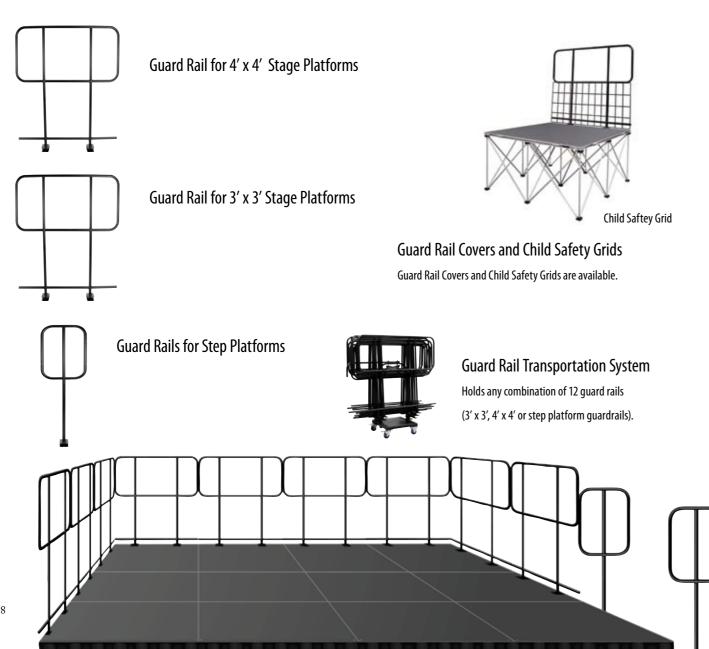

#### Stage Guard Rails

If safety is your concern, our guard rails are the prefect addition to your stage system. Designed to keep performers safe, our guard rails are available in 3 sizes to fit our 4' x 4' platforms, 3' x 3' platforms or our step platforms. All stage platforms come standard with pre-marked holes, so if you decide to add guard rails-installation is a snap. Simply drill holes at the pre-marked locations found on the platforms, mount your guard rails with the provided mounting screws and connect the guard rail sections together with our special guardrail to guardrail connector hardware is included).