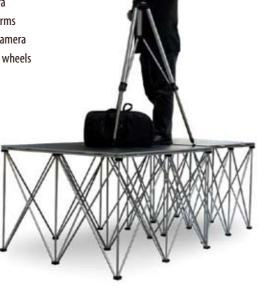

#### **Camera Platforms**

Designed to elevate observers, camera operators, or performers to ensure a clear line of sight, our camera platform kits ensure the perfect angle every time. Consisting of single or double 4' x 4' platforms and matching risers, our camera platform kits are available in 8", 16" 24" or 36" heights and in tuffcoat, industrial or carpeted finishes. Single platforms allow camera and camera men to operate from the same platform, while double platforms allow equipment and camera men to be on two separate platforms thus reducing camera/shake and movement. Mobile camera platforms with wheels are also available. Skirting options and transportation/storage systems are also available.

Mobile camera platforms are also availabe.