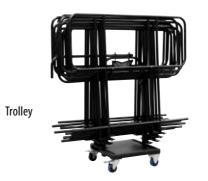

#### Guard Rail/ Ramp Transportation Systems

We offer two options for guard rail/ramp transportation. Our trolley system consists of a universal trolley that houses either guard rails, or ramp platforms, metal frames and adjustable legs. Our caster board system consists of a caster board for housing ramp platforms, metal frames and legs.