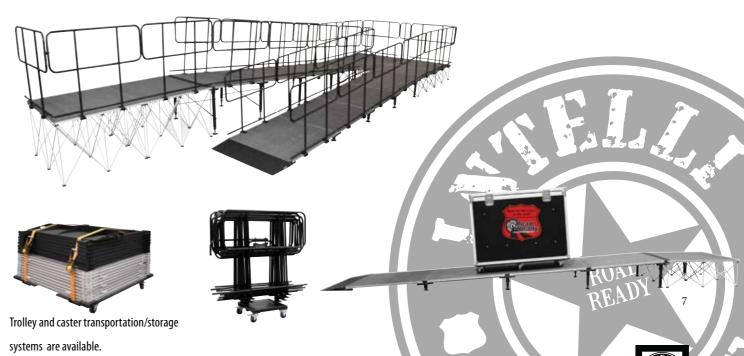

#### Wheelchair and Equipment Ramps

Our equipment and wheelchair ramps allow equipment and people easy access to the stage. Easy assembly, compact storage and lightweight, but solid construction are what set Intellistage™ ramps apart. Ramps consist of metal frames and adjustable legs. How do they work? Metal frames and ramp legs are set-up and then the ramp legs are adjusted to create the necessary slope for the ramp. Standard 4' x 4' Intellistage™ platforms (carpet finish, tuff coat finish or industrial finish) are then installed into the metal frames. Intellistage™ ramps offer maximum installation flexibility. Ramps can be attached to Intellistage™ stages straight on, on the side with a landing and in switchback or 90 degree angle configurations for optimal usage of available installation space. Their modular design is also a plus, allowing for easy upgrades when stage heights change.

All wheel chair ramps come standard with guard rails and guard rail options are available for 24" and 32" high equipment ramps. Two different ramp transportation/storage systems are also available. The Trolley system consists of a universal trolley that houses platforms, metal frames and adjustable legs. The Caster Board system consists of a caster board for housing platforms, metal frames and legs.