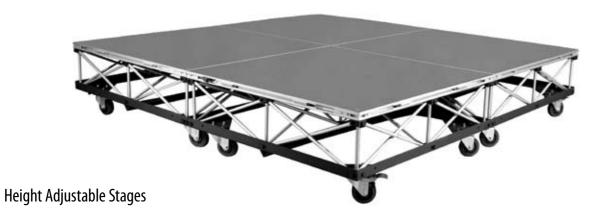

### Mobile, height adjustable, and waterproof stages

#### Mobile Stages/Mobile Drum Risers

Any of our stages or drum risers can be made mobile by fitting them with our mobile stage kit. We created metal frames that are designed to fit onto the bottom our stage risers. Special 3.1/2" wheels with brakes then attach to these frames. The result is a fully mobile stage that can be wheeled from place to place without being disassembled!

Need help setting up your stage on uneven ground? Using the same metal frames that allow you to make our stages mobile, you can easily change out the wheels from the bottom of the frames and replace them with our height adjustable legs. Each leg can be adjusted up to 5" vertically and allows you full and complete control on how you want to set up your stage.