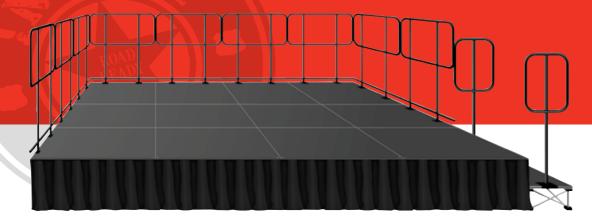

#### Stage Guard Rails

If safety is your concern, our guard rails are the prefect addition to your stage system. Designed to keep performers safe, our guard rails are available in 3 sizes to fit our 4' x 4' platforms, 3' x 3' platforms or our step platforms. All stage platforms come standard with pre-marked holes, so if you decide to add guard rails-installation is a snap. Simply drill holes at the pre-marked locations found on the platforms, mount your guard rails with the provided mounting screws and connect the guard rail sections together with our special guardrail to guardrail connector hardware is included).

#### Stage Back Drops

Intellistage™ back drops provide the perfect finishing touch for your stage system. Designed to work with existing guard rails, our back drops install easily onto our standard Intellistage™ 4′ x 4′ guard rail panels. Back drops are sold in modular 4 foot sections allowing design flexibility to fit nearly any size stage. One back drop section consists of a 4′ wide metal T-bar assembly that installs on top of an existing guard rail. Once installed, the T-bar telescopes out and is adjustable in height from 5′ to 12′ high depending on your needs. The T-bar's telescope design also allows it to be disassembled and folded down compactly into a 4′ high length for easy transportation and storage. Intellistage™ back drop panels are designed to be used with Intellistage™ stage curtains. Intellistage™ stage curtains are available in 8′ x 4′ wide panels and are made of a black fire retardant material. Intellistage™ stage back drops also allow for easy installation of customers′ own custom made curtains, custom banners or projection screens. Storage/transportation bags for back drops and curtains are also available.