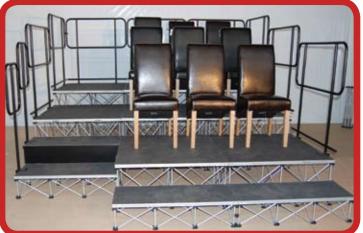

#### **Prepackaged Stage Kits**

We take the hassle out of buying a stage with our prepackaged stage kits. These kits are ready to go and include everything you need to get your show going including platforms, risers, and all the necessary hardware for putting your stage together. You can choose from basic stage kits or deluxe stage kits that include guardrails, skirts and steps. Kits are available in 8", 16", 24" and 32" heights and in 96, 192 or 288 square foot configurations. Step kits are also available. (choices vary per market. Please contact your Intellistage<sup>TM</sup> dealer or distributor).

Deluxe Stage Kit

Step Kit