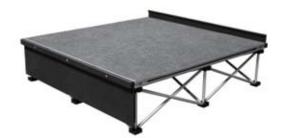

### Intellistage stage platforms

#### **Square Platforms**

Available in 3' x 3' or 4' x 4' sizes - in carpet, tuffcoat or industrial finishes. 4' x 4' platforms come standard with cable ports.

#### How Risers and Platforms Work Together to Create Your Dream Stage.

Our unique accoridan-style folding stage risers are lightweight, compact and strong. They are rated 185 lbs per sq. ft! Risers lock securely into our stage platforms via special platform locking mechanisms. Stage platforms lock to other platforms using a special hex key and platform to platform connectors built into sides of each platform. Platforms come in various shapes and finishes and risers come in matching shapes and various heights. The result? This unique modular system allows you to create stages in a multitude of heights, shapes and configurations.