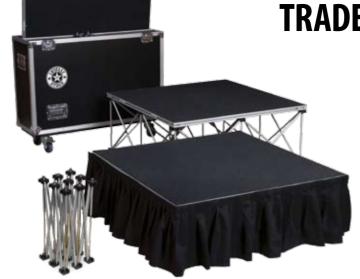

### **MEETINGS**

It's all about value and convenience... When it comes to portable stage systems, choral risers, seated risers, catwalks and ramps, Intellistage  $^{\mathtt{m}}$ definitely upstages the competition. Consisting of modular, lightweight platforms and collapsible risers, Intellistage™ can be set up in a wide variety of heights and configurations by a single person!

When it's time to break down, you'll find that disassembly and storage is equally convenient. Platforms and risers are so compact that they can easily fit in the trunk of a car! Optional transportation/storage cases and trolleys are also available.

#### Expandable and upgradable...

The good news is that as your needs grow, so can your stage system. Intellistage™ stages are the only stages that are completely modular and customizable. Platforms, risers and other components are available on an individual basis so you can customize your stage system (in different heights, configurations and sizes) to accommodate both small and large events. We also offer a full range of accessories like stage skirts, storage/transportation systems, stage back drops, choral risers, seated risers, guard rails, mobile stage kits, ramps and more. So go on! Feel free to take the Stage! Anywhere you like!