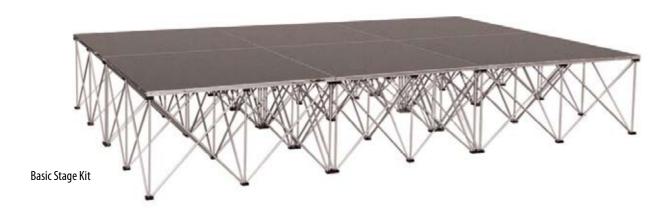

### Intellistage stage platforms

#### **Square Platforms**

Available in 3' x 3' or 4' x 4' sizes - in carpet, tuffcoat or industrial finishes. 4' x 4' platforms come standard with cable ports.

#### How Risers and Platforms Work Together to Create Your Dream Stage.

Our unique accoridan-style folding stage risers are lightweight, compact and strong. They are rated 185 lbs per sq. ft! Risers lock securely into our stage platforms via special platform locking mechanisms. Stage platforms lock to other platforms using a special hex key and platform to platform connectors built into sides of each platform. Platforms come in various shapes and finishes and risers come in matching shapes and various heights. The result? This unique modular system allows you to create stages in a multitude of heights, shapes and configurations.