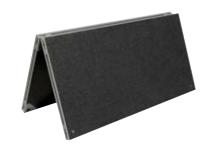

#### **Square Folding Platforms**

Available in 3' and 4' sizes - in carpet, tuffcoat or industrial finishes. Folding platforms are perfect for individuals that need to transport stages in the back of their car without taking up a lot of space.