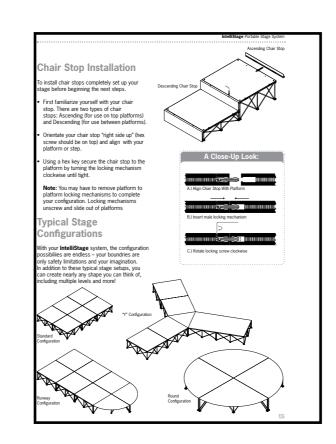

#### **Chair Stops**

We offer ascending and descending chairs stops for our 3' x 3' and 4' x 4' stage platforms as well as our step platforms.