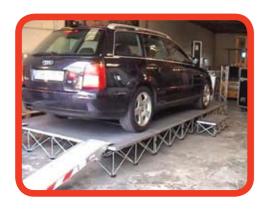

Video of a car being driven onto one of our stages, illustrating the strength of our staging.