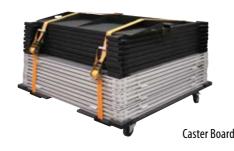

#### Stage Platform Transportation Caster System

Capable of holding 24 platforms, our caster boards are designed for on site transportation and storage. Caster boards feature beefy lockable caster wheels, corner locking mechanisms to secure the base platform and industrial straps/ratchets to ensure that nothing moves unless you want it to.

The perfect solution for moving an entire stage system for show purposes as well as for storage in between shows. Available for 3' x 3' stage systems and 4' x 4' stage systems.