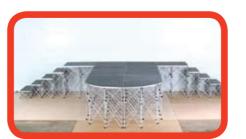

#### Create your custom stage online instantly!

To make designing your custom stage a snap, we created our stage builder software. Simply go to www. Intellistage.com, click on the stage- builder, and our software will design a custom stage for you according to your specifications. Our software will add anything you need including ramps, guard rails, skirts, transportation/ storage systems and accessories and provide you with a detailed design of your new stage as well a list of all the components that make up your stage. You can then save your custom design as a pdf document.

The possibilities are endless!

### Go to www. Intellistage.com and build your custom stage today!

Example of a customer's stage created using the stage builder.