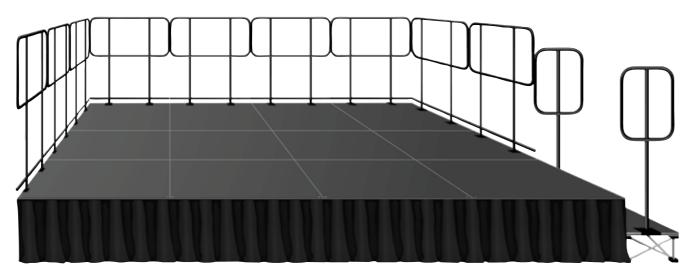

#### Stage guard rails

### **Stage back drops**

#### Stage Guard Rails

If safety is your concern, our guard rails are the prefect addition to your stage system. Designed to keep performers safe, our guard rails are available in 3 sizes to fit our 4' x 4' platforms, 3' x 3' platforms or our step platforms. All stage platforms come standard with pre-marked holes, so if you decide to add guard rails-installation is a snap. Simply drill holes at the pre-marked locations found on the platforms, mount your guard rails with the provided mounting screws and connect the guard rail sections together with our special guardrail to guardrail connector hardware is included).

#### Stage Back Drops

Intellistage™ back drops provide the perfect finishing touch for your stage system. Designed to work with existing guard rails, our back drops install easily onto our standard Intellistage™ 4′ x 4′ guard rail panels. Back drops are sold in modular 4 foot sections allowing design flexibility to fit nearly any size stage. One back drop section consists of a 4′ wide metal T-bar assembly that installs on top of an existing guard rail. Once installed, the T-bar telescopes out and is adjustable in height from 5′ to 12′ high depending on your needs. The T-bar's telescope design also allows it to be disassembled and folded down compactly into a 4′ high length for easy transportation and storage. Intellistage™ back drop panels are designed to be used with Intellistage™ stage curtains. Intellistage™ stage curtains are available in 8′ x 4′ wide panels and are made of a black fire retardant material. Intellistage™ stage back drops also allow for easy installation of customers′ own custom made curtains, custom banners or projection screens. Storage/transportation bags for back drops and curtains are also available.