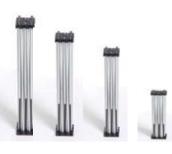

#### **Square Risers**

Square Risers are available in 3' x 3' and 4' x 4' sizes and are designed to work with our square platforms and folding platforms. They are available in 8", 16", 24" and 32" heights. Risers can be stacked on top of one another in various height combinations up to 64" high using our optional ISREK riser coupler (never stack more than 2 risers high).

32", 24", 16" and 8" riser heights