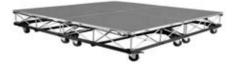

#### Mobile Stages/Mobile Drum Risers

Any of our stages or drum risers can be made mobile by fitting them with our mobile stage kit. We created metal frames that are designed to fit onto the bottom our stage risers. Special 3.1/2" wheels with brakes then attach to these frames. The result is a fully mobile stage that can be wheeled from place to place without being disassembled!

Need help setting up your stage on uneven ground? Using the same metal frames that allow you to make our stages mobile, you can easily change out the wheels from the bottom of the frames and replace them with our height adjustable legs. Each leg can be adjusted up to 5" vertically and allows you full and complete control on how you want to set up your stage.