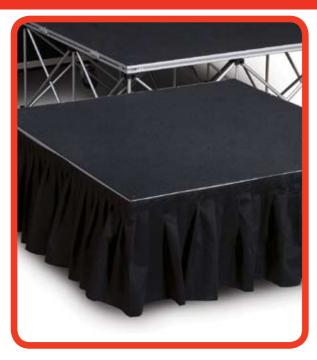

#### Stage Skirts

When you want to dress-up your stage system a bit, our stage skirts are the perfect solution. They clip onto your stage with special skirt clips. Available in 8' panels, these perfect little black accessories are available in 8", 16", 24" and 32" heights.