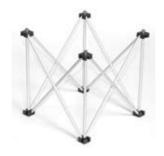

#### How Risers and Platforms Work Together to Create Your Dream Stage.

Our unique accoridan-style folding stage risers are lightweight, compact and strong. They are rated 185 lbs per sq. ft! Risers lock securely into our stage platforms via special platform locking mechanisms. Stage platforms lock to other platforms using a special hex key and platform to platform connectors built into sides of each platform. Platforms come in various shapes and finishes and risers come in matching shapes and various heights. The result? This unique modular system allows you to create stages in a multitude of heights, shapes and configurations.

#### **Square Risers**

Square Risers are available in 3' x 3' and 4' x 4' sizes and are designed to work with our square platforms and folding platforms. They are available in 8", 16", 24" and 32" heights. Risers can be stacked on top of one another in various height combinations up to 64" high using our optional ISREK riser coupler (never stack more than 2 risers high).

#### **Triangle Risers**

Triangle risers are available in 3' x 3' and 4' x 4' sizes and are designed to work with our triangle platforms. They are available in 8", 16", 24" and 32" heights. Risers can be stacked on top of one another in various height combinations up to 64" high using our optional ISREK riser coupler (never stack more than 2 risers high).