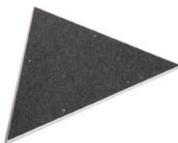

#### Triangle Platforms

Isosceles and equilateral traingle platforms are available in 3' and 4' sizes. Available in carpet, tuffcoat or industrial finishes.