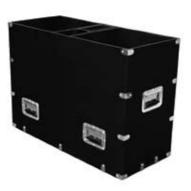

#### Storage Cases

Perfect for touring or rental applications, our storage cases provide great protection and security for your stage when moving from venue to venue. Mounted on 4 heavy duty casters with brakes, each case fits 6 platforms and 6 risers and even features additional space for hardware, clamps and skirts. Available for 3' x 3' stage systems and 4' x 4' stage systems. 4' x 4' cases feature an easy slide in loading design.