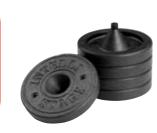

#### Riser Leveling Cups

Designed to help compensate for uneven ground, these stacking cups fit on the bottom side of riser feet and snap together with other stacking cups in order to allow you to level out your stage. Available in packs of 25, stacking cups are the fastest way to get your stage level so the show can go on!

ISSTCUP Leveling Cups

#### **Rubber Riser Feet**

These rubber feet provide added traction on slippery surfaces to ensure your stage stays put.

Available in a 10 pack, they feature self adhesive rubber feet. Simply peel off the adhesive backing and place these rubber feet on the bottom of your existing risers.