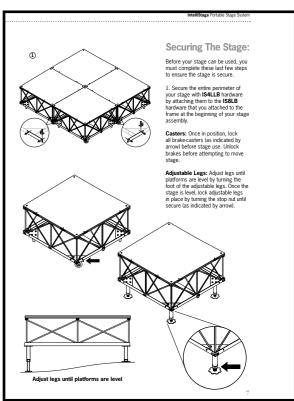

Need help setting up your stage on uneven ground? Using the same metal frames that allow you to make our stages mobile, you can easily change out the wheels from the bottom of the frames and replace them with our height adjustable legs. Each leg can be adjusted up to 5" vertically and allows you full and complete control on how you want to set up your stage.

We also offer Riser Leveling Cups to compensate for uneven surfaces. (see page 21)