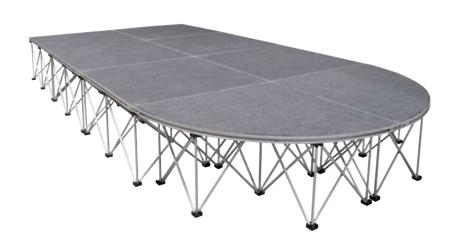

### Intellistage stage platforms

#### **Square Platforms**

Available in 3' x 3' or 4' x 4' sizes - in carpet, tuffcoat or industrial finishes. 4' x 4' platforms come standard with cable ports.

#### How Risers and Platforms Work Together to Create Your Dream Stage.

Our unique accoridan-style folding stage risers are lightweight, compact and strong. They are rated 185 lbs per sq. ft! Risers lock securely into our stage platforms via special platform locking mechanisms. Stage platforms lock to other platforms using a special hex key and platform to platform connectors built into sides of each platform. Platforms come in various shapes and finishes and risers come in matching shapes and various heights. The result? This unique modular system allows you to create stages in a multitude of heights, shapes and configurations.