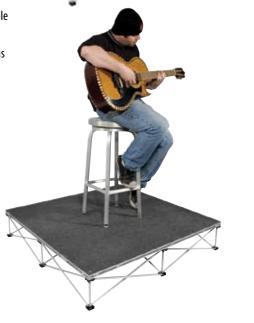

#### **Performer Packages**

For the hard working one man show, we have created several performer packages. They are available in different sizes and heights (choices vary per market. Please contact your Intellistage™ dealer or distributor). We have various packages available for DJ's, guitar players, keyboard players, magicians and more! Economically priced and small enough to fit in the trunk of a car, these are a great value for the working performer. Skirting options and transportation/storage systems are also available.