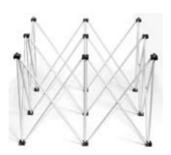

#### How Risers and Platforms Work Together to Create Your Dream Stage.

Our unique accoridan-style folding stage risers are lightweight, compact and strong. They are rated 185 lbs per sq. ft! Risers lock securely into our stage platforms via special platform locking mechanisms. Stage platforms lock to other platforms using a special hex key and platform to platform connectors built into sides of each platform. Platforms come in various shapes and finishes and risers come in matching shapes and various heights. The result? This unique modular system allows you to create stages in a multitude of heights, shapes and configurations.

#### **Square Risers**

Square Risers are available in 3' x 3' and 4' x 4' sizes and are designed to work with our square platforms and folding platforms. They are available in 8", 16", 24" and 32" heights. Risers can be stacked on top of one another in various height combinations up to 64" high using our optional ISREK riser coupler (never stack more than 2 risers high).